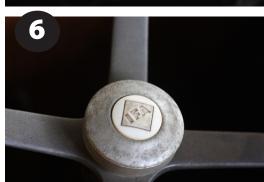

#### **Cars Shown Here:**

1965 Matra D'Jet 5 1964 Amphicar 770 1934 Goliath 1929 BMW Ihle

1962 DKW-Vemag Belcar 1000

1953 Rovin D4

1954 Panhard Ghia-Aigle

1948 Davis Divan

Now, using the list above, tell us which car matches the steering wheel shown. Get them all correct and score an extra chance to win- we'll put your name in twice!