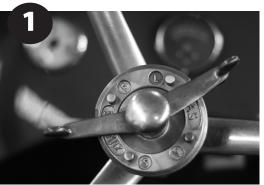

#### **Cars Shown Here:**

1965 Matra D'Jet 5 1964 Amphicar 770 1934 Goliath 1929 BMW Ihle

1962 DKW-Vemag Belcar 1000

1953 Rovin D4

1954 Panhard Ghia-Aigle

1948 Davis Divan

Now, using the list above, tell us which car matches the steering wheel shown. Get them all correct and score an extra chance to win- we'll put your name in twice!