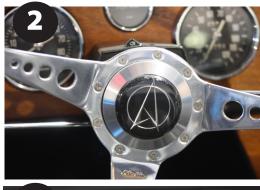

#### **Cars Shown Here:**

1965 Matra D'Jet 5 1964 Amphicar 770 1934 Goliath 1929 BMW Ihle

1962 DKW-Vemag Belcar 1000

1953 Rovin D4

1954 Panhard Ghia-Aigle

1948 Davis Divan

Now, using the list above, tell us which car matches the steering wheel shown. Get them all correct and score an extra chance to win- we'll put your name in twice!