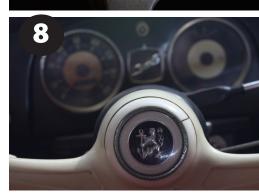

#### **Cars Shown Here:**

1965 Matra D'Jet 5 1964 Amphicar 770 1934 Goliath 1929 BMW Ihle

1962 DKW-Vemag Belcar 1000

1953 Rovin D4

1954 Panhard Ghia-Aigle

1948 Davis Divan

Now, using the list above, tell us which car matches the steering wheel shown. Get them all correct and score an extra chance to win- we'll put your name in twice!