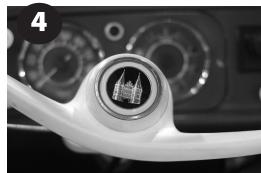

#### **Cars Shown Here:**

1965 Matra D'Jet 5 1964 Amphicar 770 1934 Goliath 1929 BMW Ihle

1962 DKW-Vemag Belcar 1000

1953 Rovin D4

1954 Panhard Ghia-Aigle

1948 Davis Divan

Now, using the list above, tell us which car matches the steering wheel shown. Get them all correct and score an extra chance to win- we'll put your name in twice!