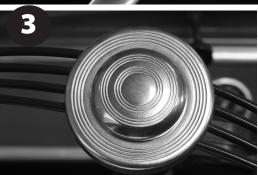

#### **Cars Shown Here:**

1965 Matra D'Jet 5 1964 Amphicar 770 1934 Goliath 1929 BMW Ihle

1962 DKW-Vemag Belcar 1000

1953 Rovin D4

1954 Panhard Ghia-Aigle

1948 Davis Divan

Now, using the list above, tell us which car matches the steering wheel shown. Get them all correct and score an extra chance to win- we'll put your name in twice!